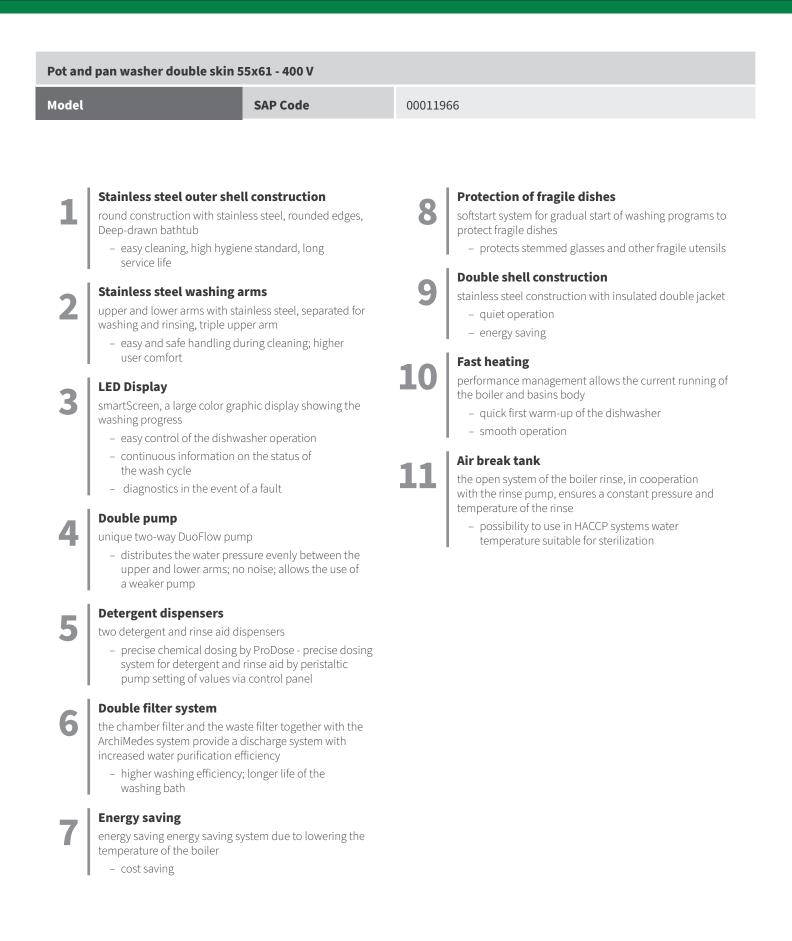

| Pot and pan washer double skin 55x61 - 400 V |          |                                                         |  |  |
|----------------------------------------------|----------|---------------------------------------------------------|--|--|
| Model                                        | SAP Code | 00011966                                                |  |  |
|                                              |          |                                                         |  |  |
| <b>1. SAP Code:</b> 00011966                 |          | <b>15. Number of programs:</b> 8                        |  |  |
| <b>2. Net Width [mm]:</b>                    |          | <b>16. Opening of device:</b>                           |  |  |
| 720                                          |          | Tilting down                                            |  |  |
| <b>3. Net Depth [mm]:</b>                    |          | <b>17. Door clear height [mm]:</b>                      |  |  |
| 780                                          |          | 650                                                     |  |  |
| <b>4. Net Height [mm]:</b>                   |          | <b>18. Inlet pressure [bar]:</b>                        |  |  |
| 1730                                         |          | 2-4                                                     |  |  |
| <b>5. Net Weight [kg]:</b>                   |          | <b>19. Adjustable feet:</b>                             |  |  |
| 148.00                                       |          | Yes                                                     |  |  |
| <b>6. Gross Width [mm]:</b><br>870           |          | <b>20. Number of skin:</b>                              |  |  |
| <b>7. Gross depth [mm]:</b>                  |          | <b>21. Self-cleaning cycle:</b>                         |  |  |
| 890                                          |          | Yes                                                     |  |  |
| 8. Gross Height [mm]: 2200                   |          | <b>22. Number of arms for both rinsing and washing:</b> |  |  |
| <b>9. Gross Weight [kg]:</b>                 |          | <b>23. Arm connection:</b>                              |  |  |
| 157.00                                       |          | Click-clack - easy removal with one hand                |  |  |
| <b>10. Device type:</b>                      |          | <b>24. Washing arm type:</b>                            |  |  |
| Electric unit                                |          | Rotating trident                                        |  |  |
| <b>11. Control type:</b>                     |          | <b>25. Washing arm material:</b>                        |  |  |
| Digital                                      |          | Composite                                               |  |  |
| <b>12. Material:</b>                         |          | <b>26. Atmospheric boiler with rinse pump:</b>          |  |  |
| AISI 304                                     |          | Yes                                                     |  |  |
| <b>13. Power electric [kW]:</b>              |          | <b>27. Rinsing arm type:</b>                            |  |  |
| 10.500                                       |          | Rotating trident                                        |  |  |
| <b>14. Loading:</b>                          |          | <b>28. Rinsing arm material:</b>                        |  |  |
| 400 V / 3N - 50 Hz                           |          | Composite                                               |  |  |

Technical parameters

| Model SAP                                                                                                                                                                        | <b>Code</b> 00011966                                                                                                     |
|----------------------------------------------------------------------------------------------------------------------------------------------------------------------------------|--------------------------------------------------------------------------------------------------------------------------|
|                                                                                                                                                                                  |                                                                                                                          |
| <b>29. Deep drawn tank:</b><br>Yes                                                                                                                                               | <b>40. Hot water electric valve:</b><br>Yes                                                                              |
| <b>30. Rack support:</b><br>Pressed                                                                                                                                              | <b>41. Closing door system:</b><br>ProSoft - Reduces noise, dampens the door stop, which<br>could cause damage to dishes |
| <b>31. Tank surface strainers:</b> stainless steel                                                                                                                               | <b>42. Rack size [mm]:</b><br>560 × 630                                                                                  |
| <b>32. Drain filter:</b><br>Evolution3 - double filtration with electron<br>partial discharge before the rinsing phase<br>of clean water to waste                                |                                                                                                                          |
| <b>33. Thermostop:</b><br>Yes                                                                                                                                                    | <b>44. USB port:</b><br>Yes, for Firmware actualisation                                                                  |
| <b>34. Boiler thermostat adjust:</b><br>Yes                                                                                                                                      | <b>45. Self-diagnostics:</b><br>Yes                                                                                      |
| <b>35. Detergent and rinse pump system:</b><br>ProDose - accurate dosing with a peristalt                                                                                        | 46. Wash pump type:       two-way - DuoFlow                                                                              |
| <b>36. Energy Saving system:</b><br>EnergySaving - Energy saving system due<br>boiler temperature                                                                                | to lowering the Yes                                                                                                      |
| <b>37. Rinse system:</b><br>ProRinse - composite arms common for riwashing with geometry for spraying water<br>directly against the dishes, the rinsing pur<br>constant pressure | in thin jets                                                                                                             |
| <b>38. Heating system:</b><br>HotWash - System of simultaneous opera<br>element of the bath and the boiler, reduci<br>starting the next cycle                                    |                                                                                                                          |
| <b>39. Quick heating system:</b><br>QuickReady - System for rapid heating of v                                                                                                   | <b>50. Program ProFessional 2:</b><br>vater in the tank Yes                                                              |

Technical parameters

| Pot and pan washer double skin 5           | 5x61 - 400 V |                                                                                                                  |
|--------------------------------------------|--------------|------------------------------------------------------------------------------------------------------------------|
| Model                                      | SAP Code     | 00011966                                                                                                         |
| <b>51. Program ProFessional 4:</b><br>Yes  |              | <b>56. Program ProEco:</b><br>Yes                                                                                |
| <b>52. Program ProFessional 6:</b><br>Yes  |              | <b>57. Program ProLong:</b><br>Yes                                                                               |
| <b>53. Program ProFessional 8:</b><br>Yes  |              | <b>58. Cross-section of conductors CU [mm<sup>2</sup>]:</b><br>2,5<br>– Výkon (kW): 11-17 (230 V); 19-30 (400 V) |
| <b>54. Program ProFessional 10:</b><br>Yes |              | <b>59. Water supply connection:</b> 3/4"                                                                         |
| <b>55. Program ProSelf:</b><br>Yes         |              | <b>60. Diameter nominal:</b><br>DN 50                                                                            |