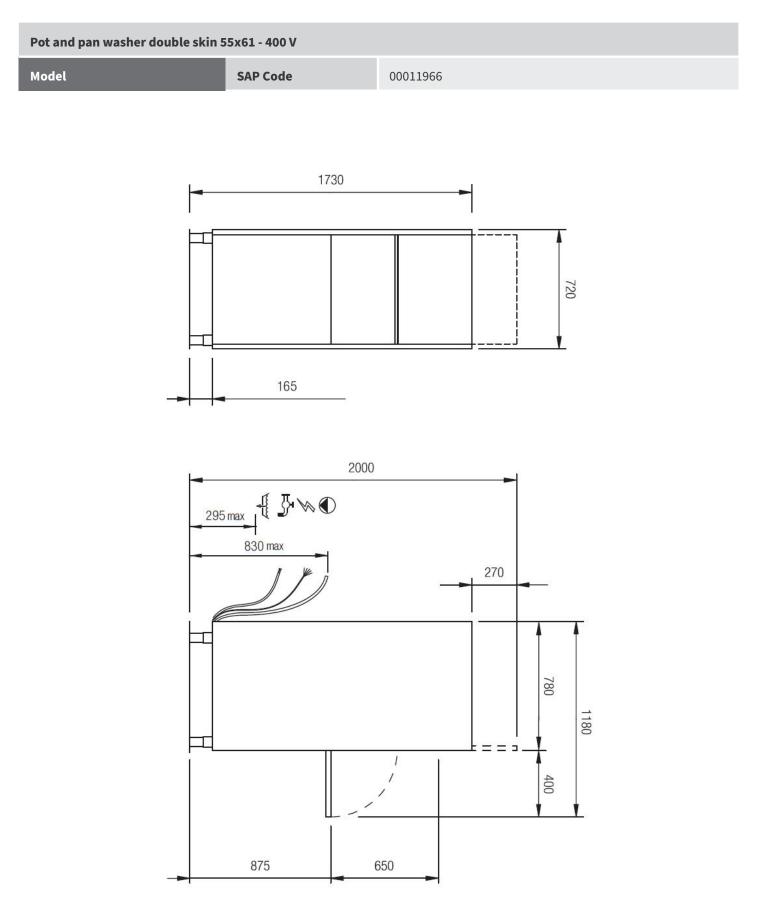

720

780

1730

148.00

**Product features** 

| Pot and pan washer double skin 55x61 - 400 V |          |                                                                                                                                                                                                                                                                                                                                                                                                                                                                                                                                                                                                                                                                                                                |  |  |
|----------------------------------------------|----------|----------------------------------------------------------------------------------------------------------------------------------------------------------------------------------------------------------------------------------------------------------------------------------------------------------------------------------------------------------------------------------------------------------------------------------------------------------------------------------------------------------------------------------------------------------------------------------------------------------------------------------------------------------------------------------------------------------------|--|--|
| Model                                        | SAP Code | 00011966                                                                                                                                                                                                                                                                                                                                                                                                                                                                                                                                                                                                                                                                                                       |  |  |
|                                              |          | <ul> <li>To the product for free: 1x RM Clean+ 12 kg (00012271) and 1x RM Rinse+ 10 kg (00012273)</li> <li>Display type: LCD multifunction display</li> <li>Number of programs: 8</li> <li>Number of skin: 2</li> <li>Door clear height [mm]: 650</li> <li>Rack size [mm]: 560 x 630</li> <li>Water consumption of the washing cycle [l/basket]: 3</li> <li>Detergent and rinse pump system: ProDose - accurate dosing with a peristaltic pump</li> <li>Wash pump type: two-way - DuoFlow</li> <li>Self-cleaning cycle: Yes</li> <li>Drain filter: Evolution3 - double filtration with electronically controlled partial discharge before the rinsing phase ensures 0% loss of clean water to waste</li> </ul> |  |  |
| SAP Code                                     | 00011966 | Power electric [kW] 10.500                                                                                                                                                                                                                                                                                                                                                                                                                                                                                                                                                                                                                                                                                     |  |  |

Loading

ing cycle [l/basket]

Rack size [mm]

Door clear height [mm]

Water consumption of the wash-

400 V / 3N - 50 Hz

3

650

560 x 630

Net Width [mm]

Net Depth [mm]

Net Height [mm]

Net Weight [kg]

Technical drawing

**Product benefits** 

Technical parameters